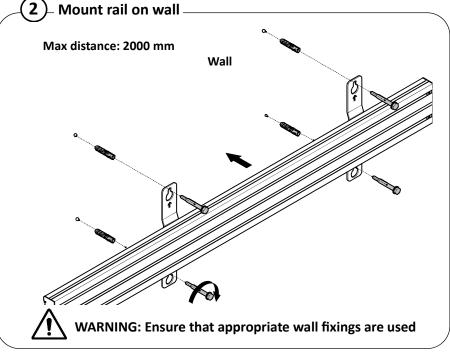

This product is designed to be wall mounted. Before installing please verify that the wall can bear the combined weight of the solution and hardware. The recommended maximum distance between the brackets is 2 metres. Standard fixings for wooden material and fixings for concrete material are supplied as part of the product, but they will not be suitable for all types of walls.