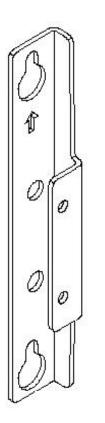

## **Installation Guide**

**SPDS2110 + SPDS2111** 

**Wall Rail brackets** 

This product must be installed by a professional installer. It is recommended that more than one person are involved in the installation of this product.