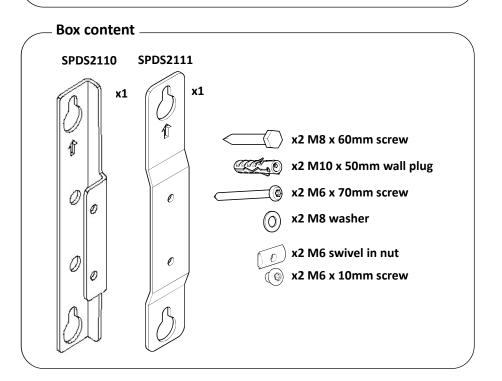

This product is designed to be wall mounted. Before installing please verify that the wall can bear the combined weight of the solution and hardware. The recommended maximum distance between the brackets is 2 metres. Standard fixings for wooden material and fixings for concrete material are supplied as part of the product, but they will not be suitable for all types of walls.