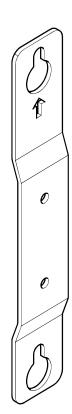

## **Installation Guide**

**SPDS2110 + SPDS2111** 

**Wall Rail brackets** 

This product must be installed by a professional installer. It is recommended that more than one person are involved in the installation of this product.