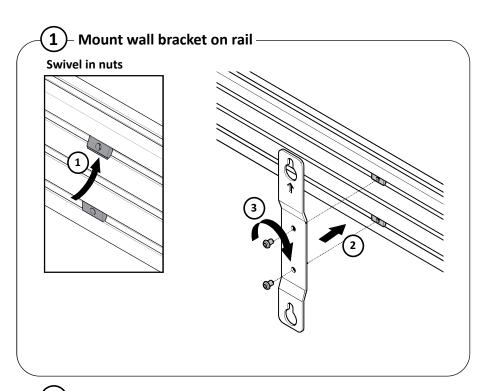

This product is designed to be wall mounted. Before installing please verify that the wall can bear the combined weight of the solution and hardware. The recommended maximum distance between the brackets is 2 metres. Standard fixings for wooden material and fixings for concrete material are supplied as part of the product, but they will not be suitable for all types of walls.